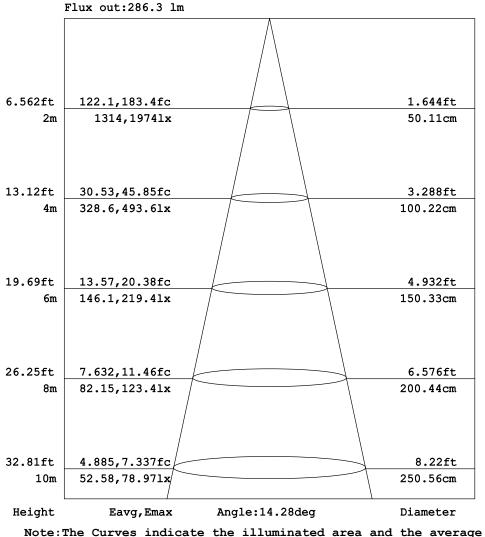

# Goniophotometers Diagram

Note: The Curves indicate the illuminated area and the average illumination when the luminaire is at different distance.

WEBSITE: www.archwork.it

MAIL: support@musiclights.it