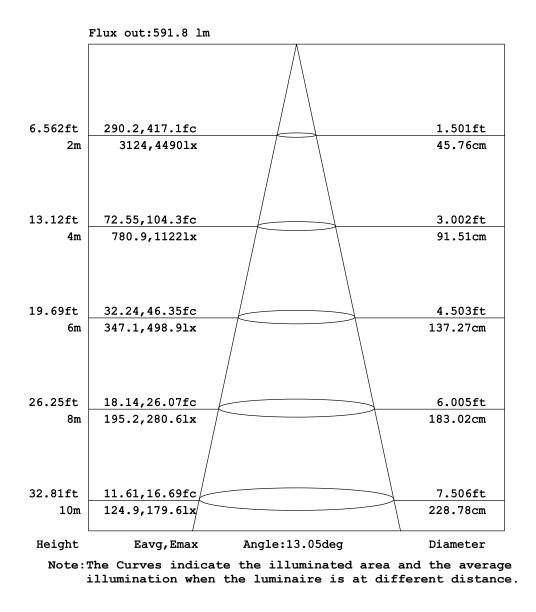

## Goniophotometers Diagram

ARCHITECTURAL CONCEPT is a registered trademarks

WEBSITE: www.archwork.it

MAIL: support@musiclights.it

# Goniophotometers Diagram

Note: The Curves indicate the illuminated area and the average illumination when the luminaire is at different distance.

WEBSITE: www.archwork.it

MAIL: support@musiclights.it